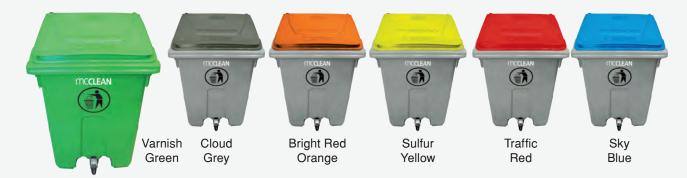

# Colors

The standard bin color is green. However, customers have a wide variety of lid colors to choose from, to indicate the type of waste the bin carries. Separating different waste streams at source (also called source separation) plays a crucial role in facilitating waste collection, reuse & recycling, as well as applying sustainable solid waste management practices.

# Wide color scheme

Availability of a wide color palette in sync with waste stream standards