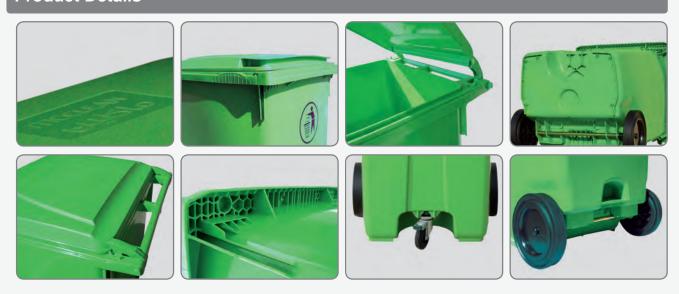

# **370L Trash Bins**

2 Wheeled Category





#### **Raw Material**

Made from virgin high quality UV resistant HDPE material providing good strength, superior processing performance and excellent impact resistance.

# Weight/Load Efficiency

A 370 I trash bin has a weight of 22 kg while its carrying capacity is 170 kg, in other words it carries a garbage load of 7.5 times its weight.





# Colors

The standard bin color is green. However, customers have a wide variety of lid colors to choose from, to indicate the type of waste the bin carries. Separating different waste streams at source (also called source separation) plays a crucial role in facilitating waste collection, reuse & recycling, as well as applying sustainable solid waste management practices.



# **Product Details**



#### FEATURES AND DATA SHEET

# Design

McClean offers a wide range of mobile garbage bins (MGB) and waste containers, fitted for ergonomic design and robust features.

#### Adherence to standards

The product line is manufactured in accordance with ISO 9001 processes and complies to EN840, the recognized European Standard for the manufacture of mobile garbage bins (MGB) and its health and safety requirements.

# Wide color scheme

Availability of a wide color palette in sync with waste stream standards

# Long service life

Manufactured from virgin polyethylene of high density for additional strength and longer life durability.

## **UV Resistance & Other**

Special additives for UV- stabilization provide outstanding ageing characteristics in addition to resistance to decay, frost, heat