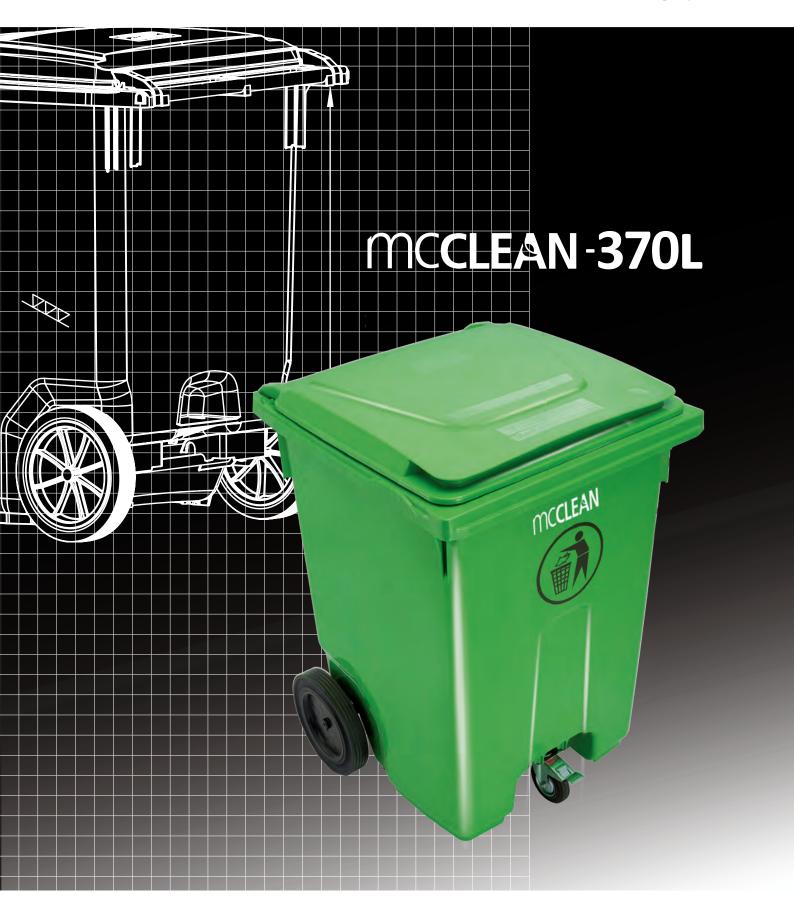

# **370L Trash Bins**

2 Wheeled Category

# Weight/Load Efficiency

A 370 I trash bin has a weight of 22 kg while its carrying capacity is 170 kg, in other words it carries a garbage load of 7.5 times its weight.

# Colors

The standard bin color is green. However, customers have a wide variety of lid colors to choose from, to indicate the type of waste the bin carries. Separating different waste streams at source (also called source separation) plays a crucial role in facilitating waste collection, reuse & recycling, as well as applying sustainable solid waste management practices.