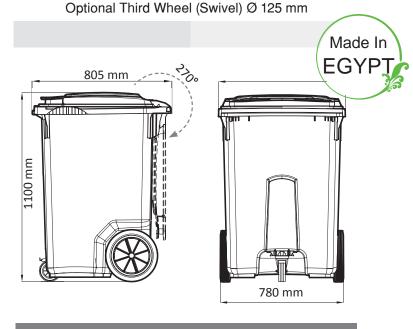

#### **TECHNICAL DATA**

| Weight and Dimensions |      |      |
|-----------------------|------|------|
| Container volume      | (I)  | 370  |
| Carrying weight       | (kg) | 170  |
| Total weight          | (kg) | 23   |
| Overall height        | (mm) | 1100 |
| Overall width         | (mm) | 780  |
| Overall depth         | (mm) | 805  |

# **THIRD SWIVEL**

The same bin introduces the option of a third wheel using a steady forward-pushing position without tilting, for further maneuverability and undemanding operation

Recessed foot step at the rear