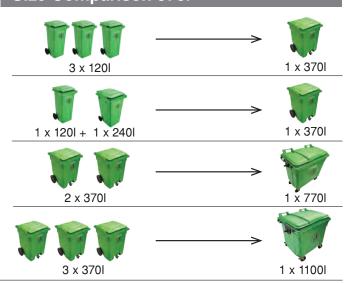

ise reduction**

Compliant with noise reduction regulations using quiet running rubber tires and tight fitting axle

## Recycling

All container parts & accessories are recyclable at the end of the product cycle

# **Multiple applications**

Wide usability for commercial & office building waste, household & compound refuse, street & neighborhood garbage, sports club & golf court organics and other

#### **TECHNICAL DATA**

| Weight and Dimensions |      |      |
|-----------------------|------|------|
| Container volume      | (I)  | 370  |
| Carrying weight       | (kg) | 170  |
| Total weight          | (kg) | 23   |
| Overall height        | (mm) | 1100 |
| Overall width         | (mm) | 780  |
| Overall depth         | (mm) | 805  |

2 Rubber Wheels Ø 300 mm



# Size Comparison 370I



## YOUR EVERDAY BIN

## **TILTING**

The 370l trash bin is fitted with two rear wheels to facilitate container movement and handling, using a tilted position by the person in charge

### **FOOT STEP**

A recessed foot step is added at the rear for additional support when tilting the bin

# **THIRD SWIVEL**

The same bin introduces the option of a third wheel using a steady forward-pushing position without tilting, for further maneuverability and undemanding operation



Recessed foot step at the rear





# **Integrated Product Range**



# INDOOR & OUTDOOR USAGE Wide range of customers

- · Business parks/ office buildings/ companies
- Industrial parks/ factories/ warehouses
- Compounds/ gated communities & residential property
- Malls & Commercial districts (shops, restaurants, cafes e