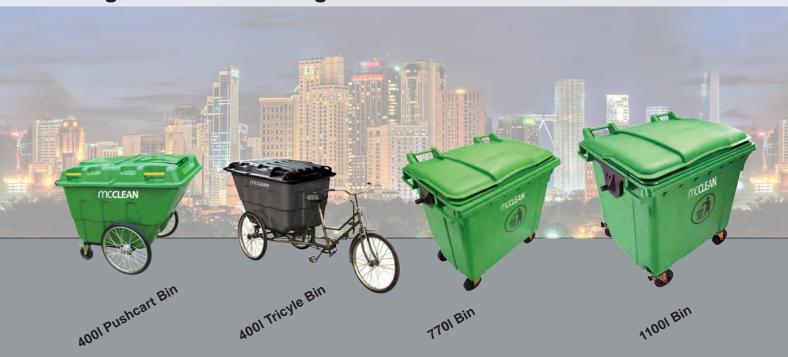

UTDOOR USAGE Wide range of customers

- · Business parks/ office buildings/ companies
- Industrial parks/ factories/ warehouses
- Compounds/ gated communities & residential property
- Malls & Commercial districts (shops, restaurants, cafes etc.)
- · Hospitals, laboratories and medical centers
- · Universities & schools
- Neighborhoods/ public services & works

## THE BENEFITS OF HDPE

- · Light & safe to transport, stack & handle
- Eco-friendly & Recyclable
- · Impact Resistant and has long life span
- Frost-proof, Water-proof & Rot-proof
- UV Resistant

## PERFORMANCE & COMPLIANCE WITH STANDARDS

McClean has considered full compliance to the EN 840 standards when it comes to the production and testing of the 370l bin and its choice of features













# **Integrated Product Range**





# **370L Trash Bins**

2 Wheeled Category



124, Othman Ibn Afan St., Heliopolis, Cairo, Egypt

Hotline: 16873

ww.mccleans.com - info@mccleans.com