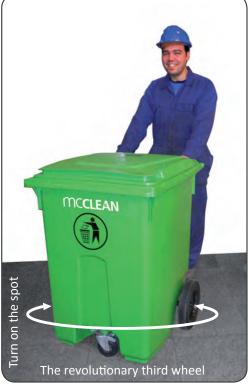

## **TILTING**

The 370l trash bin is fitted with two rear wheels to facilitate container movement and handling, using a tilted position by the person in charge

### **FOOT STEP**

A recessed foot step is added at the rear for additional support when tilting the bin

# **THIRD SWIVEL**

The same bin introduces the option of a third wheel using a steady forward-pushing position without tilting, for further maneuverability and undemanding operation

Recessed foot step at the rear