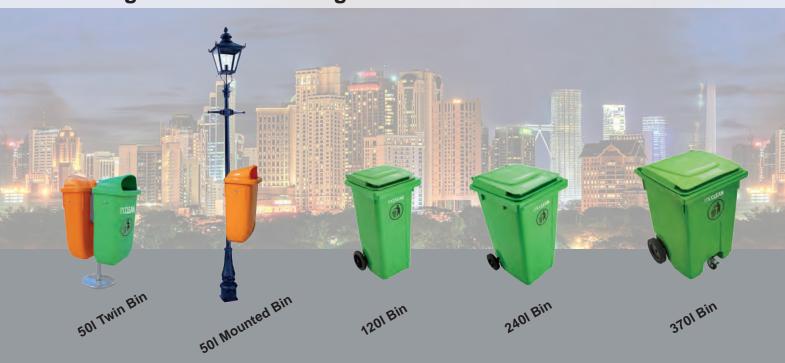

|
| Carrying weight       | (kg) | 170  |
| Total weight          | (kg) | 23   |
| Overall height        | (mm) | 1100 |
| Overall width         | (mm) | 780  |
| Overall depth         | (mm) | 805  |

2 Rubber Wheels Ø 300 mm



# Size Comparison 370I



## YOUR EVERDAY BIN

## **TILTING**

The 370l trash bin is fitted with two rear wheels to facilitate container movement and handling, using a tilted position by the person in charge

### **FOOT STEP**

A recessed foot step is added at the rear for additional support when tilting the bin

# **THIRD SWIVEL**

The same bin introduces the option of a third wheel using a steady forward-pushing position without tilting, for further maneuverability and undemanding operation



Recessed foot step at the rear





# **Integrated Product Range**



# INDOOR & OUTDOOR USAGE Wide range of customers

- · Business parks/ office buildings/ companies
- Industrial parks/ factories/ warehouses
- Compounds/ gated communities & residential property
- Malls & Commercial districts (shops, restaurants, cafes etc.)
- · Hospitals, laboratories and medical centers
- · Universities & schools
- Neighborhoods/ public services & works

## THE BENEFITS OF HDPE

- · Light & safe to transport, stack & handle
- Eco-friendly & Recyclable
- · Impact Resistant and has long life span
- Frost-proof, Water-proof & Rot-proof
- UV Resistant

## PERFORMANCE & COMPLIANCE WITH STANDARDS

McClean has considered full compliance to the EN 840 standards when it comes to the production and testing of the 370l bin and its choice of features













# **Integrated Pro