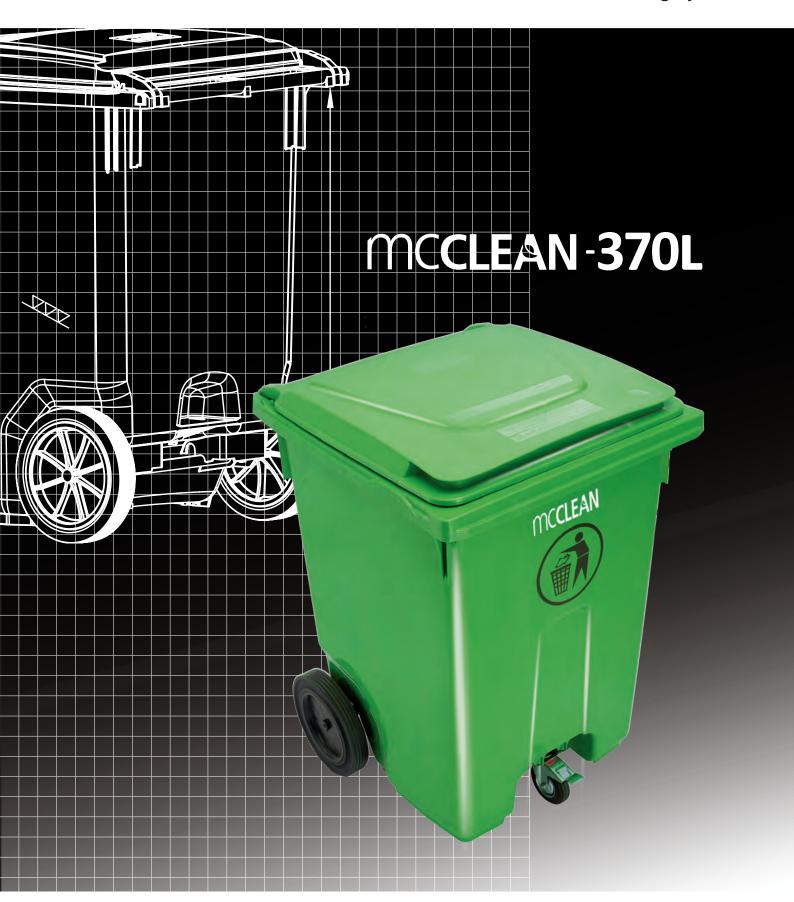

# **370L Trash Bins**

2 Wheeled Category

# **370L Trash Bins**

2 Wheeled Category

124, Othman Ibn Afan St., Heliopolis, Cairo, Egypt

Hotline: 16873

ww.mccleans.com - info@mccleans.com