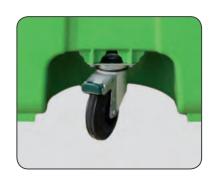

# **THIRD SWIVEL**

The same bin introduces the option of a third wheel using a steady forward-pushing position without tilting, for further maneuverability and undemanding operation

Recessed foot step at the rear