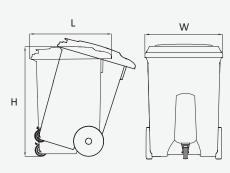

#### **TECHNICAL DATA**

| Weight and Dimensions |      |      |
|-----------------------|------|------|
| Container volume      | (I)  | 370  |
| Carrying weight       | (kg) | 170  |
| Total weight          | (kg) | 23   |
| Overall height        | (mm) | 1100 |
| Overall width         | (mm) | 780  |
| Overall depth         | (mm) | 805  |