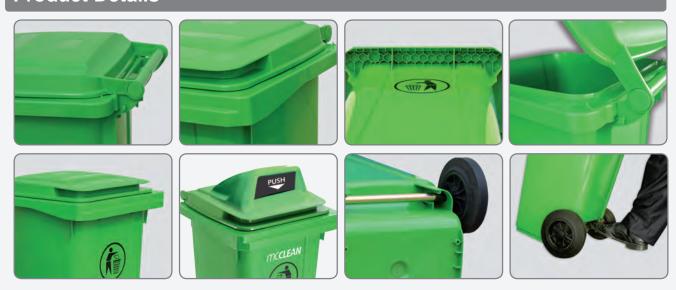

# **Product Details**

### YOUR EVERDAY BIN

### **LID HANDLE**

The lid's strip handle facilitates bin opening effortlessly and contributes to its durability

### **BACK HANDLE**

The ergonomically designed back handle is designed for easy mobility and handling