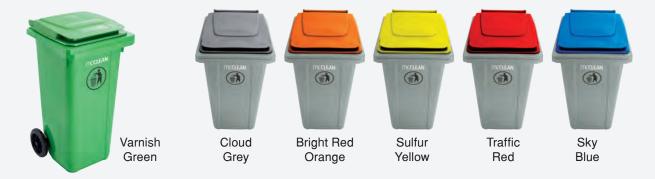

#### Wide color scheme

Availability of a wide color palette in sync with waste stream standards

# Colors

The standard bin color is green. However, customers have a wide variety of lid colors to choose from, to indicate the type of waste the bin carries. Separating different waste streams at source (also called source separation) plays a crucial role in facilitating waste collection, reuse & recycling, as well as applying sustainable solid waste management practices.