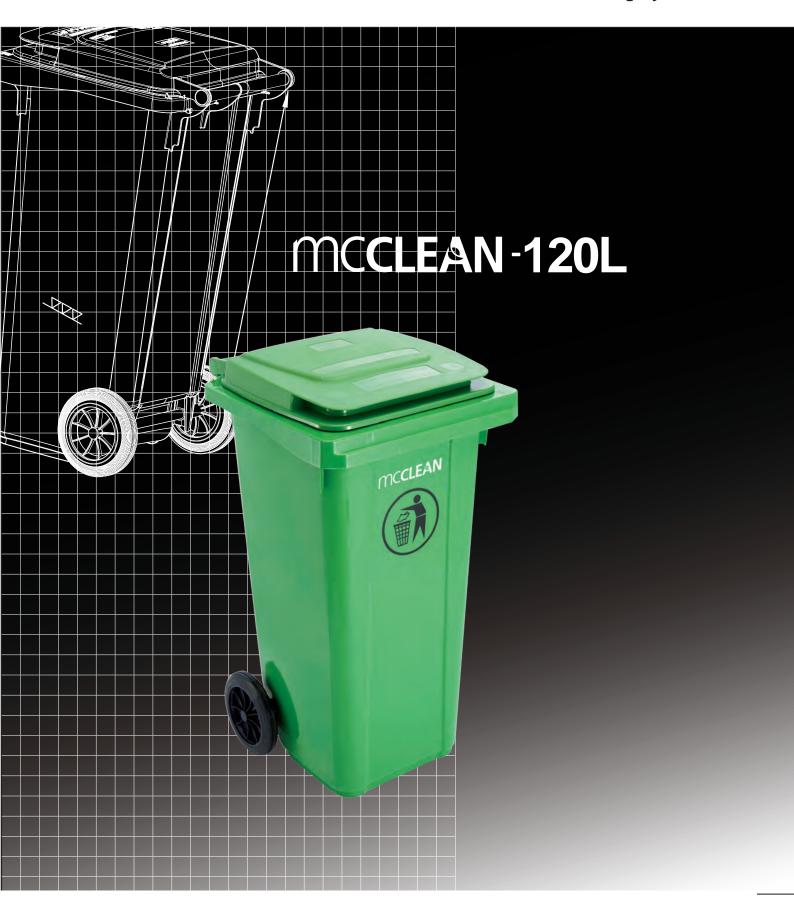

# 120L Trash Bins

2 Wheeled Category

# Design

McClean offers a wide range of mobile garbage bins (MGB) and waste containers, fitted for ergonomic design and robust features.