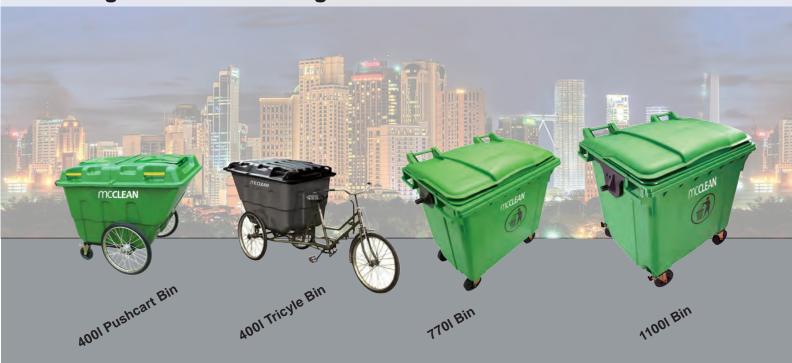

# **Integrated Product Range**



### STORAGE AND STACKING LOGISTICS

McClean's 120l garbage bin containers are optimized for stacking and transporting, saving storage space and related logistics costs

# PERFORMANCE & COMPLIANCE WITH STANDARDS

McClean has considered full compliance to the EN 840 standards when it comes to the production and testing of the 120l bin and its choice of features

# INDOOR & OUTDOOR USAGE Wide range of customers

- · Neighborhoods, public services & works
- Compounds/ gated communities & residential property Universities & schools
- Malls & Commercial districts (shops, restaurants, cafes etc.)
- · Office buildings, companies & small business
- · Factories & warehouses
- · Hospitals, laboratories and medical centers













# **Integrated Product Range**





# 120L Trash Bins

2 Wheeled Category



124, Othman Ibn Afan St., Heliopolis, Cairo, Egypt

Hotline: 16873

www.mccleans.com - info@mccleans.com