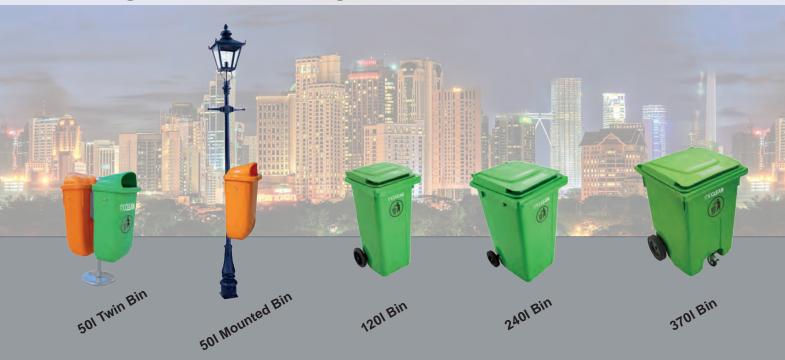

# 120L Trash Bins

2 Wheeled Category

### Multiple applications

120l bins come in handy with street & neighborhood garbage, shop & restaurant refuse and office building waste

Н

200

Made In

| Weight and Dimensions |      |                       |
|-----------------------|------|-----------------------|
| Container volume      | (l)  | 120                   |
| Carrying weight       | (kg) | 60                    |
| Total weight          | (kg) | 9                     |
| Overall height (H)    | (mm) | 945                   |
| Overall width (W)     | (mm) | 485                   |
| Overall depth (L)     | (mm) | 550                   |
| Wheel diameter        | (mm) | 2 rubber wheels Ø 200 |

# **Integrated Product Range**