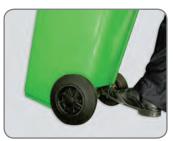

# TILTING

The 120l trash bin is fitted with two rear wheels to facilitate container movement and handling, using a tilted position by the person in charge