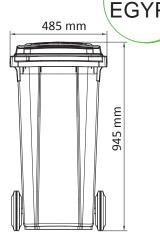

### Multiple applications

120l bins come in handy with street & neighborhood garbage, shop & restaurant refuse and office building waste

Н

200

Made In

| Weight and Dimensions |      |                       |
|-----------------------|------|-----------------------|
| Container volume      | (l)  | 120                   |
| Carrying weight       | (kg) | 60                    |
| Total weight          | (kg) | 9                     |
| Overall height (H)    | (mm) | 945                   |
| Overall width (W)     | (mm) | 485                   |
| Overall depth (L)     | (mm) | 550                   |
| Wheel diameter        | (mm) | 2 rubber wheels Ø 200 |