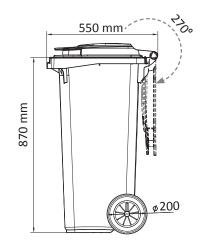

### Multiple applications

120l bins come in handy with street & neighborhood garbage, shop & restaurant refuse and office building waste

Н

200

Made In

| Weight and Dimensions |      |                       |
|-----------------------|------|-----------------------|
| Container volume      | (l)  | 120                   |
| Carrying weight       | (kg) | 60                    |
| Total weight          | (kg) | 9                     |
| Overall height (H)    | (mm) | 945                   |
| Overall width (W)     | (mm) | 485                   |
| Overall depth (L)     | (mm) | 550                   |
| Wheel diameter        | (mm) | 2 rubber wheels Ø 200 |